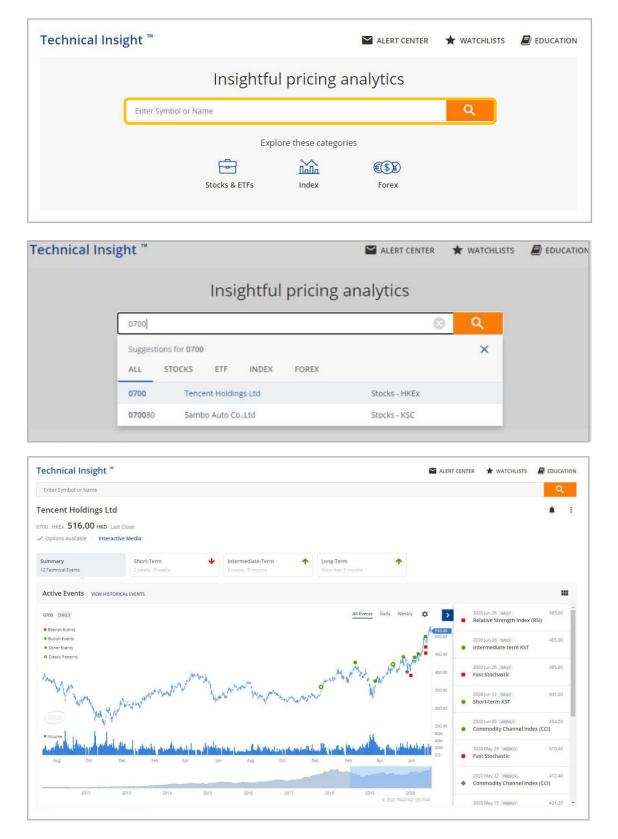

If you want to check the technical analysis or signals of a specific stock, enter stock symbol or name in the search box.

(TIPS: For Hong Kong stocks symbols which is less than 4 digits, remember to input the "0". For example, for Tencent Holdings Ltd, enter "0700" instead of "700".)